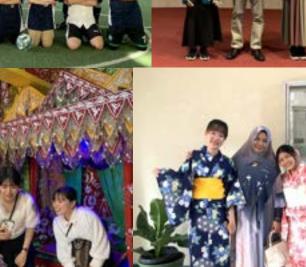

## Event & Activitis

## "Mom & Me" Traditional handycrafts local product

- Home Businees, Experience making traditional cakes
- Aceh traditional dance Training & Performance
- Home stay, experince stay with local people
- Visit the several historical place •
- Field Trip, to several local tourist attractions
- Community service work by students
- Shopping for local souvenirs