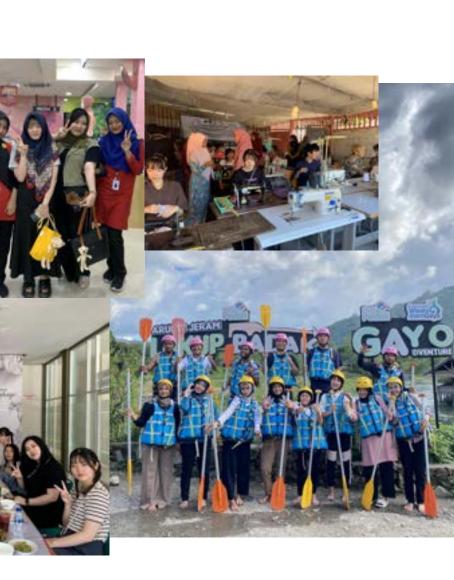

## Event & Activitis

## "Mom & Me" Traditional handycrafts local product

- Home Businees, Experience making traditional cakes
- Aceh traditional dance Training & Performance
- Home stay, experince stay with local people
- Visit the several historical place •
- Field Trip, to several local tourist attractions
- Community service work by students
- Shopping for local souvenirs

## What We Provide :

- Welcoming Dinner (Aceh Cuisine)
- Airport shuttle transportation
- Courses
- Hands-on activities
- Field Trip
- Transportation on every field trip
- Guides
- Farewell Dinner

• Wisma" the place of stay (Almuslim Hotel)