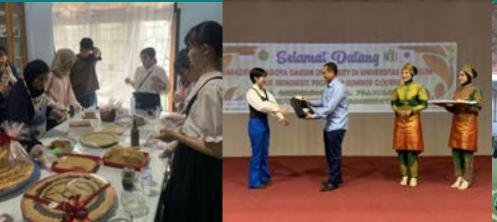

## Event & Activitis

## "Mom & Me" Traditional handycrafts local product

- Home Businees, Experience making traditional cakes
- Aceh traditional dance Training & Performance
- Home stay, experince stay with local people
- Visit the several historical place •
- Field Trip, to several local tourist attractions
- Community service work by students
- Shopping for local souvenirs