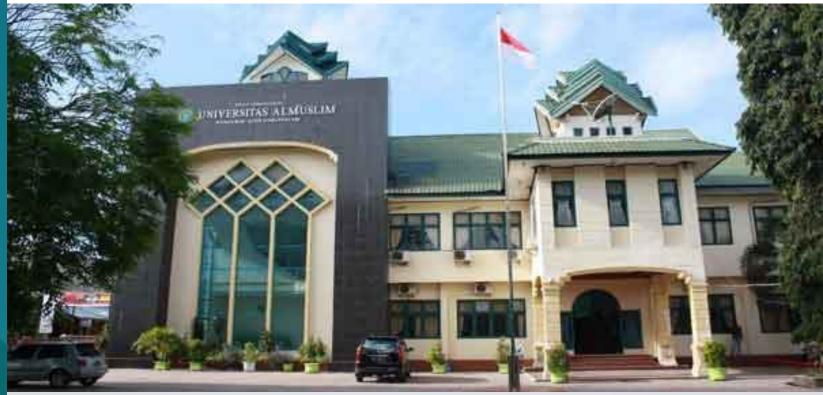

Welcome to Almuslim University

Almuslim University is located in Bireuen Regency, about 217 km from the capital city of Banda Aceh, The Peusangan Almuslim Foundation, Aceh Province, Almuslim University is part of the Peusangan Foundation which was founded on November 24, 1924, by community leaders in the Peusangan sub-district during the Dutch colonial period to promote better education for the Peusangan community.